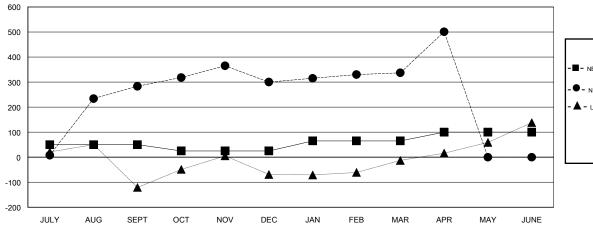

## GOALS AND ACTUAL MEMBERS CUMULATIVE

| -■- NEW MEMBER GROWTH NET GOAL    |
|-----------------------------------|
| - ● - NEW MEMBER GROWTH ACTUAL    |
| - ▲ - LAST YEAR MEMBERSHIP ACTUAL |
|                                   |
|                                   |
|                                   |

## District 316 H

Results as of: 4/30/2017

GMT: ER GURUNATHAN LOCATION INDIA GMT CA

| Clubs                 |               |           |               | Members               |                                                                |                                                              |                                              |
|-----------------------|---------------|-----------|---------------|-----------------------|----------------------------------------------------------------|--------------------------------------------------------------|----------------------------------------------|
| RESULTS FOR 2016-2017 |               |           |               | RESULTS FOR 2016-2017 |                                                                |                                                              |                                              |
| QUARTER               | NEW CLUB GOAL | NEW CLUBS | DROPPED CLUBS | QUARTER               | NEW MEMBER GROWTH<br>NET GOAL (not reinstated<br>or transfers) | NEW MEMBER<br>GROWTH ACTUAL (not<br>reinstated or transfers) | DROPPED MEMBERS ACTUAL (including transfers) |
| JULY/AUG/SEPT         | 2             | 9         | 1             | JULY/AUG/SEPT         | 50                                                             | 368                                                          | 85                                           |
| OCT/NOV/DEC           | 2             | 2         | 2             | OCT/NOV/DEC           | -25                                                            | 101                                                          | 84                                           |
| JAN/FEB/MAR           | 2             | 0         | 0             | JAN/FEB/MAR           | 40                                                             | 65                                                           | 28                                           |
| APR/MAY/JUNE          | 2             | 1         | 0             | APR/MAY/JUNE          | 35                                                             | 173                                                          | 9                                            |