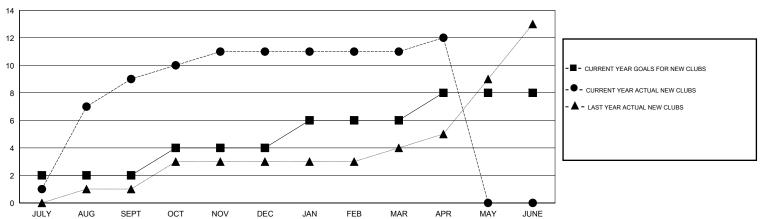

## GOALS AND ACTUAL NEW CLUBS CUMULATIVE

## District 316 H

Results as of: 4/30/2017

GMT: ER GURUNATHAN LOCATION INDIA GMT CA

| Clubs                 |               |           |               | Members               |                                                                |                                                              |                                              |
|-----------------------|---------------|-----------|---------------|-----------------------|----------------------------------------------------------------|--------------------------------------------------------------|----------------------------------------------|
| RESULTS FOR 2016-2017 |               |           |               | RESULTS FOR 2016-2017 |                                                                |                                                              |                                              |
| QUARTER               | NEW CLUB GOAL | NEW CLUBS | DROPPED CLUBS | QUARTER               | NEW MEMBER GROWTH<br>NET GOAL (not reinstated<br>or transfers) | NEW MEMBER<br>GROWTH ACTUAL (not<br>reinstated or transfers) | DROPPED MEMBERS ACTUAL (including transfers) |
| JULY/AUG/SEPT         | 2             | 9         | 1             | JULY/AUG/SEPT         | 50                                                             | 368                                                          | 85                                           |
| OCT/NOV/DEC           | 2             | 2         | 2             | OCT/NOV/DEC           | -25                                                            | 101                                                          | 84                                           |
| JAN/FEB/MAR           | 2             | 0         | 0             | JAN/FEB/MAR           | 40                                                             | 65                                                           | 28                                           |
| APR/MAY/JUNE          | 2             | 1         | 0             | APR/MAY/JUNE          | 35                                                             | 173                                                          | 9                                            |